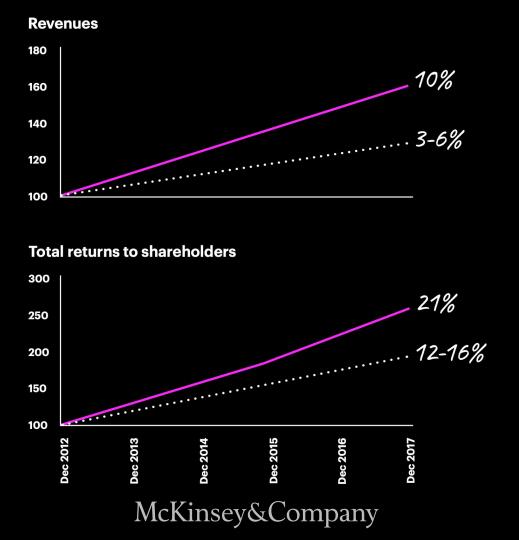

**Companies with** high Design Index outperformed industry benchmark growth by as much as two to one.