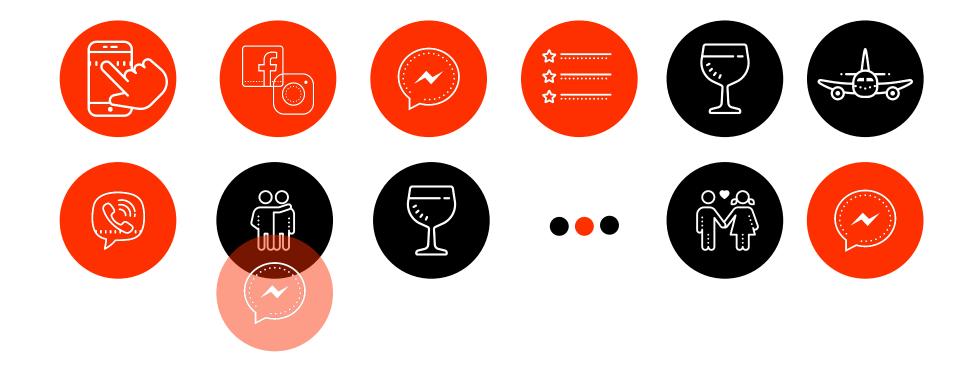

## Customer Journey of meeting with my wife

Ensuring good experiences in such a complex environment is a wicked problem.