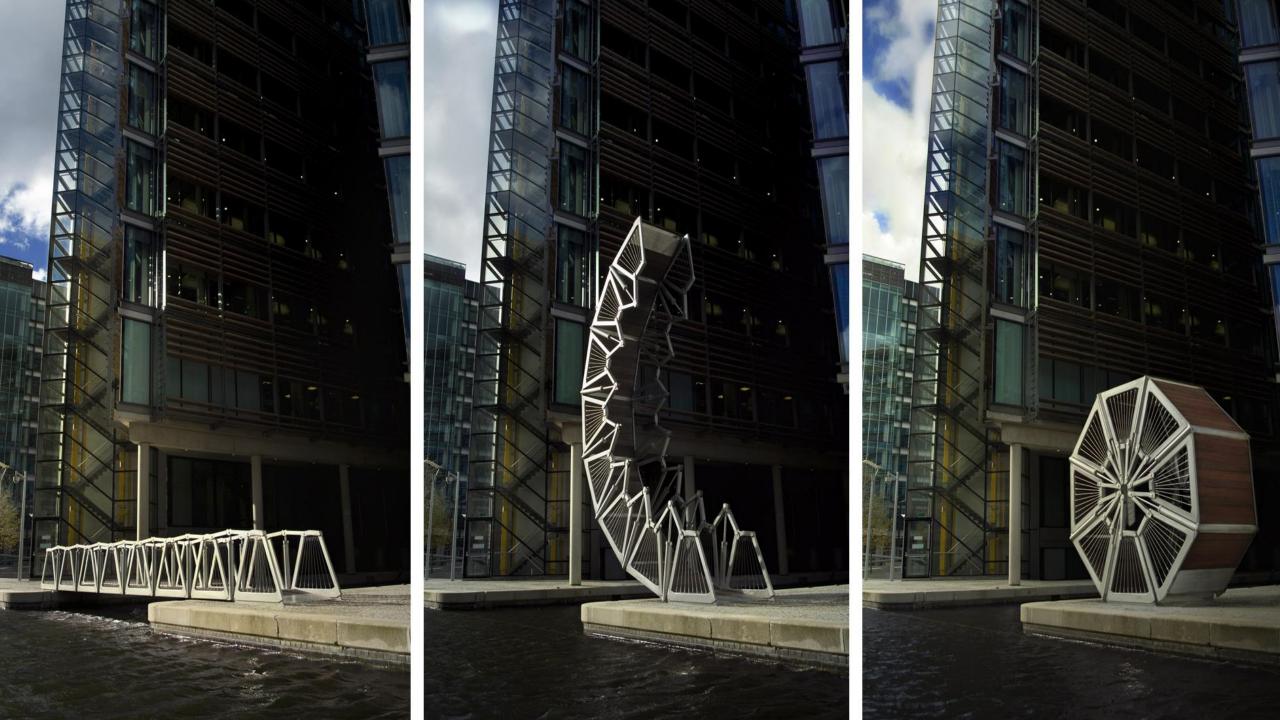

### Parallelism in Architecture, **Engineering & Computing** Techniques

The conference represents an important forum for computational and digital architecture research that reconciles parallelism in different architectural and computing discourses. It also provokes discussion in state-of-the-art themes and topics, such as high performance computing, big data, advanced systems and interfaces, ubiquitous computing, as well as advanced fabrication technologies and tectonics. The conference also includes within its scope a number of workshops and technical sessions.